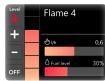

## With the decoflame® App, you can:

- start/stop the fireplace/s
- · adjust the flame intensity
- stay informed about the fuel level in the tank
- stay informed about the estimated burning time
- set the auto shut-off timer

Scan the Qr-codes to download the App

App Store

Google<sup>-</sup>play

Control your decoflame<sup>®</sup> fireplace easily

Adjust the flame level and make the fire last all night

Set an auto-off timer, kick back and enjoy the fire