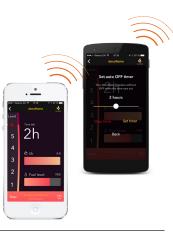

## Control your Decoflame fireplace.

Defined by the highest product functionality and safety, all decoflame<sup>®</sup> fireplaces equipped with the electronical burner, **Denver e-Ribbon Fire**<sup>™</sup> or **Denver e-Ribbon Basic**<sup>™</sup> featuring CEVB technology (Controlled Ethanol Vapour Burning), can be operated via Bluetooth using the decoflame<sup>®</sup> App as an alternative for the decoflame<sup>®</sup> remote controller.

## With the decoflame® App, you can:

- start/stop the fireplace/s
- · adjust the flame intensity
- stay informed about the fuel level in the tank
- stay informed about the estimated burning time
- set the auto shut-off timer

Scan the Qr-codes to download the App

App Store

Google<sup>-</sup>play

Control your decoflame<sup>®</sup> fireplace easily

Adjust the flame level and make the fire last all night

Set an auto-off timer, kick back and enjoy the fire