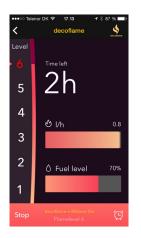

## With the decoflame® App, you can:

- start/stop the fireplace/s
- · adjust the flame intensity
- stay informed about the fuel level in the tank
- stay informed about the estimated burning time
- set the auto shut-off timer

Scan the Qr-codes to download the App

App Store

Google<sup>-</sup>play

Control your decoflame<sup>®</sup> fireplace easily

Adjust the flame level and make the fire last all night

Set an auto-off timer, kick back and enjoy the fire