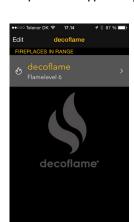

## For the the Denver e-Ribbon model only:

The RS-232 cable provides you with the possibility to connect your fireplace to a Smart Home System.

With its simple, user-friendly design, the decoflame<sup>®</sup> App allows controlling one or several fireplaces with the same device.

More than one Denver e-Ribbon fireplace? The App is ready!