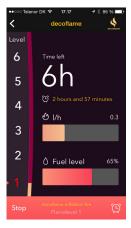

## With the decoflame® App, you can:

- start/stop the fireplace/s
- · adjust the flame intensity
- stay informed about the fuel level in the tank
- stay informed about the estimated burning time
- set the auto shut-off timer

Scan the Qr-codes to download the App

App Store

Google<sup>-</sup>play

Control your decoflame<sup>®</sup> fireplace easily

Adjust the flame level and make the fire last all night

Set an auto-off timer, kick back and enjoy the fire