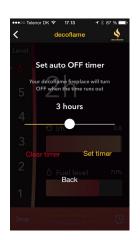

## With the decoflame® App, you can:

- start/stop the fireplace/s
- · adjust the flame intensity
- stay informed about the fuel level in the tank
- stay informed about the estimated burning time
- set the auto shut-off timer

Scan the Qr-codes to download the App

App Store

Google<sup>-</sup>play

Control your decoflame<sup>®</sup> fireplace easily

Adjust the flame level and make the fire last all night

Set an auto-off timer, kick back and enjoy the fire