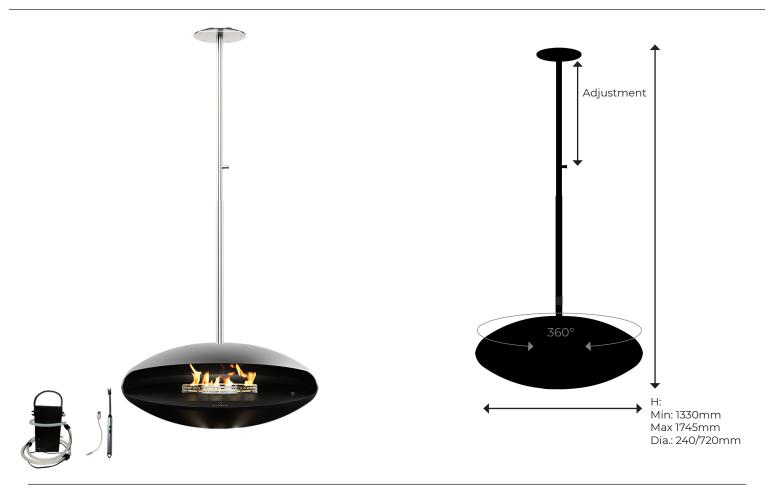

## FEATURES

- $\cdot$  Telescopic pole for height adjustment and 360° rotatable casing
- $\cdot$  Lock and fill system
- · Manual flame intensity regulation
- · Built-in heat sensor
- $\cdot$  No chimney required
- · No smoke, ash, or soot
- · Manual burner with automatic ignition

## TECHNICAL INFORMATION

Capacity: Max. 2.4 liters

Burn Time: Up to 5 hours at maximum flame

Max. Heating Power (kWh): Up to 2.6 kWh at max flaxe

Net Weight: Approx. Ca. 37 kg

Burner: Manual with Automatic Ignition