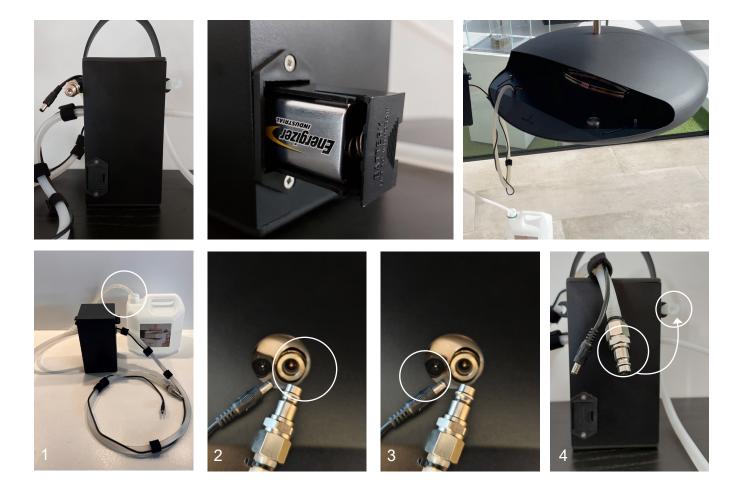

### **TECHNICAL INFORMATION**

| Lenght plastic tube | : 800mm                 |
|---------------------|-------------------------|
| Net weight:         | 1,3 kg                  |
| Size:               | 100x100x220mm           |
| Materials:          | Powder-coated aluminium |
|                     | Plastic tube            |
|                     | Pvc and leather strop   |
| Colour:             | Black                   |
| Battery:            | 9V                      |

## FILLING AND EMPTYING OF FUEL HOW-TO: Filling:

- 1. Put the hose which do not have have a wire attached, into a can of bioethanol.
- 2. Connect the hose with the quickconnect to the fireplace.
- 3. Connect the powercable to the fireplace.
- When hose and powercable is conntected it will now automatically be filled. The pump will stop automatically when the fueltank is full.

#### Emptying:

4. Take the quickconnect and put it on the hose without the wire attached. The filling method is hereafter to be followed.

## CUSTOM-MADE ELECTRONIC PUMP:

An innovative and user-friendly solution for pumping bioethanol into the Espoo model. It is easy to use, stops even when the tank is full and requires no special expertise.

Convenient when you want to enjoy the cosiness of the biofireplace.

The pump is made of solid materials, is easy to clean and does not require any complex maintenance. It uses a 9 volt battery which is easy to replace.