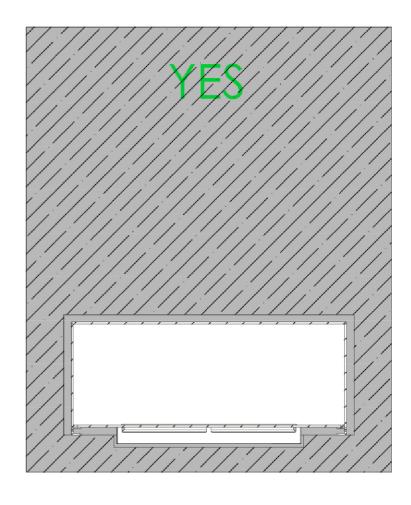

DO! install the fireplace in an open-wall construction, which is closed above and below the fireplace. Make sure to create a closed cavity for the section below the base plate of the fire.

DO! install the fireplace in a massive wall (made of bricks, stone or gas beton) using the wall cut-out dimensions mentioned on the previous page.