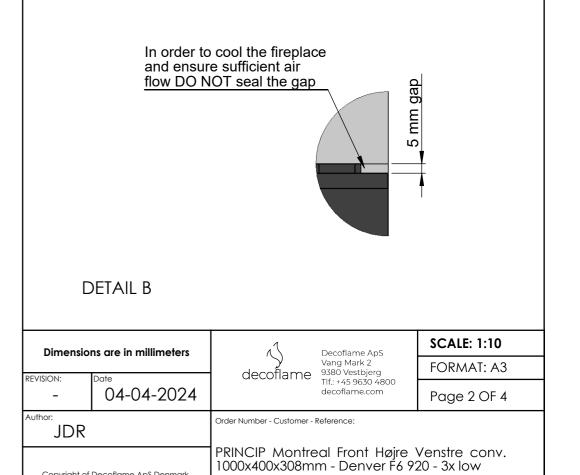

## General Installation Guidelines for "decoflame® made to measure fireplaces":

The wall cut-out is made at least 20mm deeper than the depth of the fireplace to ensure sufficient air flow and cooling of the fireplace. Furthermore, it is essential to maintain a 5mm gap all the way around the fireplace (Cut-out = Fireplace Dimensions + 10mm) This gap must not be sealed.

As the edges of the cut-out remain visible it is important that they are done to the highest possible finish. All four corners of the cut out must have exactly a 90 degree angle.