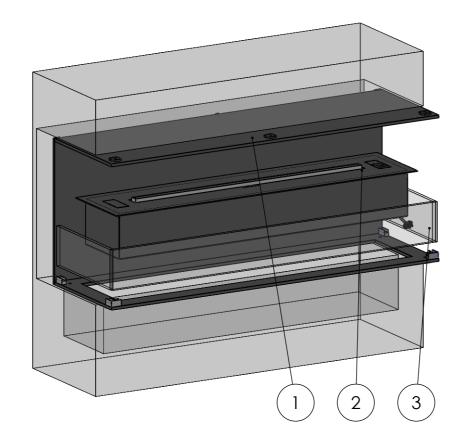

### Installation process

#### Exploded view showing the installation process.

- The chassis of the fireplace (top/sides/bottom) is centered in the wall cut-out.
  - Use suited wall plugs depending on the type of wall.
- 2. The fireplace is plugged in the power outlet and lowered into the recess
- 3. Gently place the glass on the base plate pins.