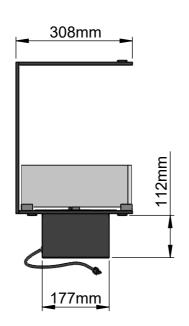

# decoflame® Montreal Denver F6 920 FT700 Open to front, right and left 1000x400x308mm. Black

1000x400x308mm, Black
with remote control, control panel, bluetooth / App and six step flame levels
3x 110mm high glass
Wall cut-out "1000x410x313mm"

Wall dimensions

Customer Approval Signature - Date

Copyright of Decoflame ApS Denmark, whose properly this document remains. No part thereof may be disclosed, copied, duplicated or in any other way made use of, except with the approval of Decoflame ApS.