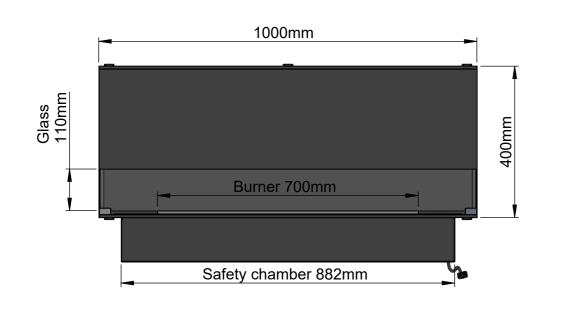

# decoflame® Montreal Denver F6 920 FT700 Open to front, right and left 1000x400x308mm. Black

1000x400x308mm, Black
with remote control, control panel, bluetooth / App and six step flame levels
3x 110mm high glass
Wall cut-out "1000x410x313mm"

Wall dimensions

Customer Approval Signature - Date

Copyright of Decoflame ApS Denmark, whose properly this document remains. No part thereof may be disclosed, copied, duplicated or in any other way made use of, except with the approval of Decoflame ApS.