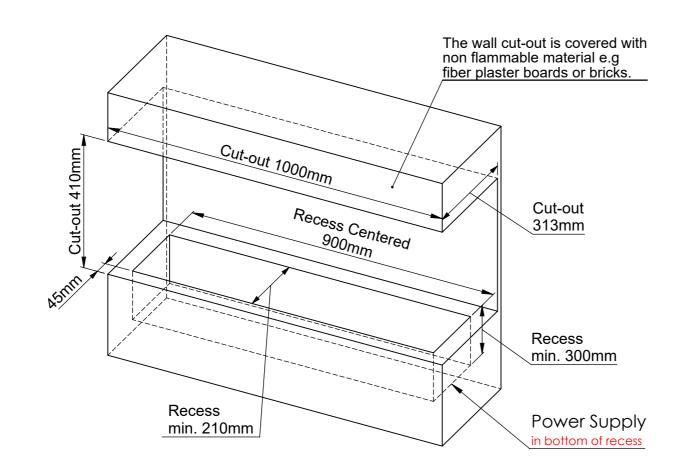

## General Installation Guidelines for "decoflame® made to measure fireplaces":

The wall cut-out is made at least 20mm deeper than the depth of the fireplace to ensure sufficient air flow and cooling of the fireplace. Furthermore, it is essential to maintain a 5mm gap all the way around the fireplace (Cut-out = Fireplace Dimensions + 10mm) This gap must not be sealed.

#### <u>Plasterboard walls - Stud-walls</u>

All surfaces inside the wall cut-out are to be covered with fibre plaster sheets or other non-inflammable materials.

#### Stone/Brick walls

The cut-out is made according to the attached drawing.

#### mportant

Make sure to create a closed cavity for the section below the base plate of the fire and above the roof of the fireplace.