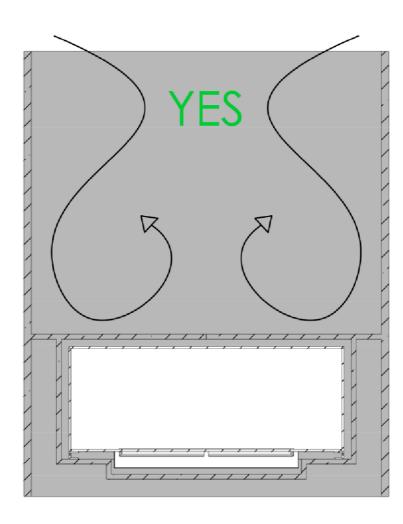

DO! install the fireplace in an open-wall construction, which is closed above and below the fireplace. Make sure to create a closed cavity for the section below the base plate of the fire.

DO! install the fireplace in a massive wall (made of bricks, stone or gas beton) using the wall cut-out dimensions mentioned on the previous page.