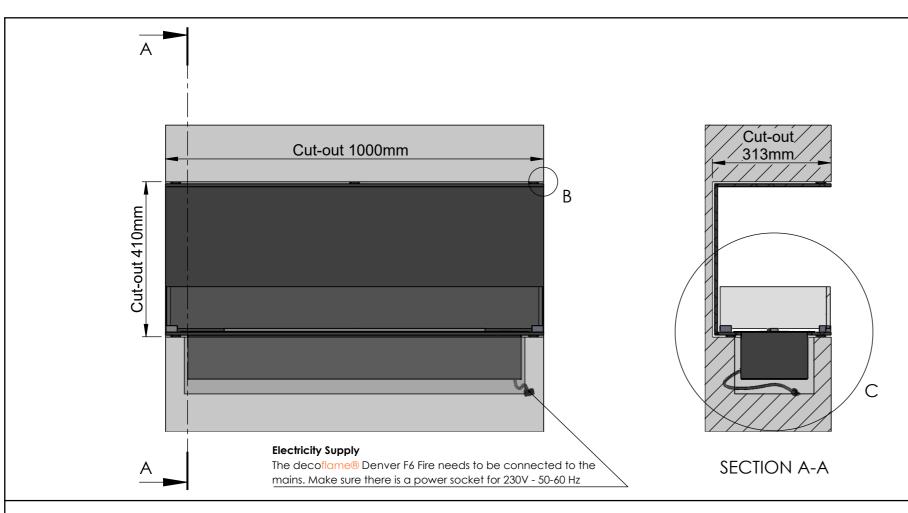

Wall dimensions

Customer Approval Signature - Date

Copyright of Decoflame ApS Denmark, whose properly this document remains. No part thereof may be disclosed, copied, duplicated or in any other way made use of, except with the approval of Decoflame ApS.

## General Installation Guidelines for "decoflame® made to measure fireplaces":

The wall cut-out is made at least 20mm deeper than the depth of the fireplace to ensure sufficient air flow and cooling of the fireplace. Furthermore, it is essential to maintain a 5mm gap all the way around the fireplace (Cut-out = Fireplace Dimensions + 10mm) This gap must not be sealed.

As the edges of the cut-out remain visible it is important that they are done to the highest possible finish. All four corners of the cut out must have exactly a 90 degree angle.

## IMPORTANT INFORMATION Particulars of the wall in which the fireplace shall be installed

DO NOT! install the fireplace in a wall construction which is open above and below the fireplace. The warm air will cause turbulences inside this hollow construction which will have a negative impact on the flames.