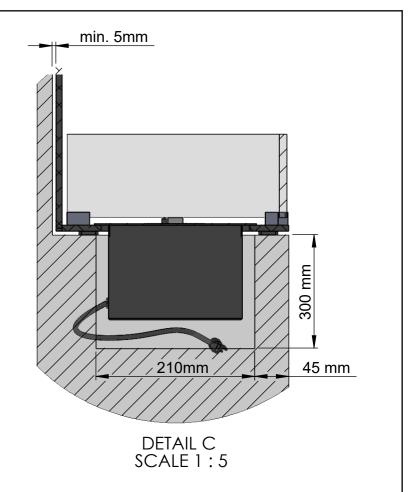

## General Installation Guidelines for "decoflame® made to measure fireplaces":

The wall cut-out is made at least 20mm deeper than the depth of the fireplace to ensure sufficient air flow and cooling of the fireplace. Furthermore, it is essential to maintain a 5mm gap all the way around the fireplace (Cut-out = Fireplace Dimensions + 10mm) This gap must not be sealed.

#### mportant

Make sure to create a closed cavity for the section below the base plate of the fire and above the roof of the fireplace.