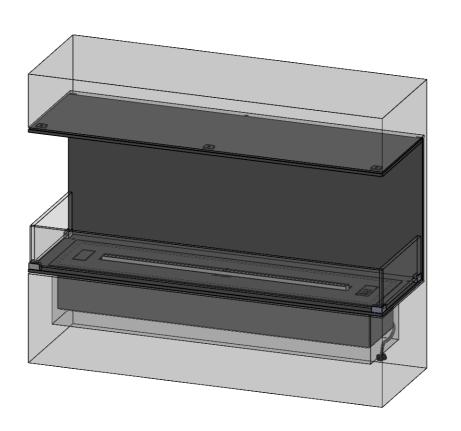

# decoflame® Montreal Denver F6 920 FT700 Open to front, right and left 1000x400x308mm. Black

1000x400x308mm, Black
with remote control, control panel, bluetooth / App and six step flame levels
3x 110mm high glass
Wall cut-out "1000x410x313mm"