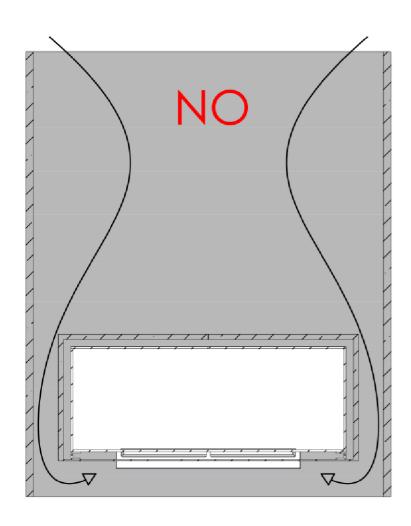

## IMPORTANT INFORMATION Particulars of the wall in which the fireplace shall be installed

DO NOT! install the fireplace in a wall construction which is open above and below the fireplace. The warm air will cause turbulences inside this hollow construction which will have a negative impact on the flames.