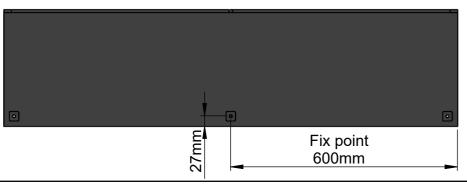

#### Wall dimensions

DETAIL B

| Dimensions are in millimeters |            | decoflame                 | Decoflame ApS<br>Vang Mark 2<br>9380 Vestbjerg | SCALE: 1:10 |  |
|-------------------------------|------------|---------------------------|------------------------------------------------|-------------|--|
|                               | FORMAT: A3 |                           |                                                |             |  |
| REVISION:                     | 04-04-2024 | 3333.14.115               | Tlf.: +45 9630 4800<br>decoflame.com           | Page 2 OF 4 |  |
| JDR                           |            | Order Number - Customer - | r Number - Customer - Reference:               |             |  |
|                               |            |                           |                                                |             |  |