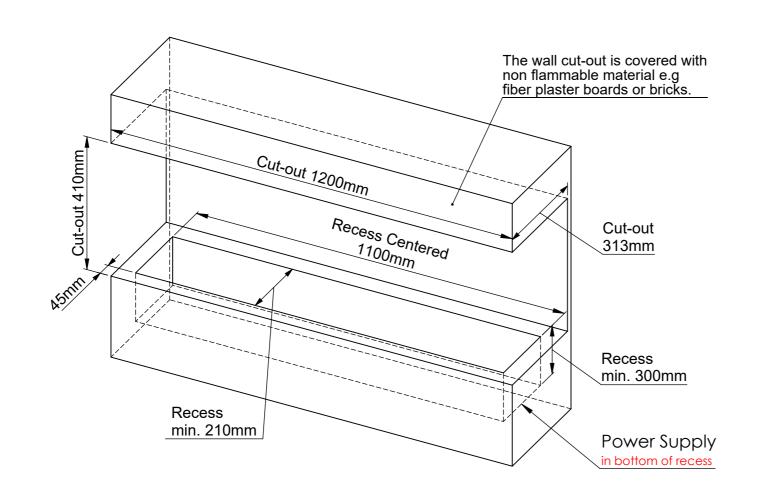

## General Installation Guidelines for "decoflame® made to measure fireplaces":

The wall cut-out is made at least 20mm deeper than the depth of the fireplace to ensure sufficient air flow and cooling of the fireplace. Furthermore, it is essential to maintain a 5mm gap all the way around the fireplace (Cut-out = Fireplace Dimensions + 10mm) This gap must not be sealed.

As the edges of the cut-out remain visible it is important that they are done to the highest possible finish. All four corners of the cut out must have exactly a 90 degree angle.

#### <u>Plasterboard walls - Stud-walls</u>

All surfaces inside the wall cut-out are to be covered with fibre plaster sheets or other non-inflammable materials.

#### Stone/Brick walls

The cut-out is made according to the attached drawing.