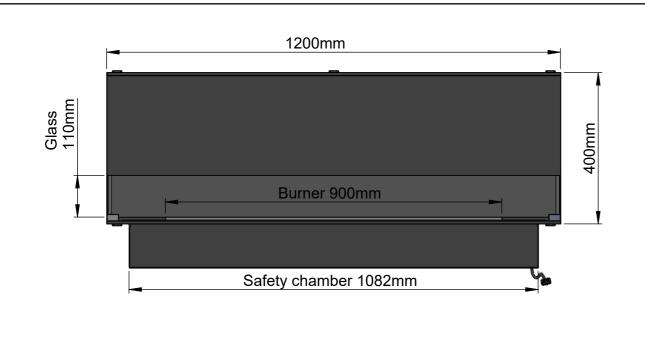

# decoflame® Montreal Denver F6 1120 FT900 Open to front, right and left 1200x400x308mm. Black

1200x400x308mm, Black
with remote control, control panel, bluetooth / App and six step flame levels
3x 110mm high glass
Wall cut-out "1200x410x313mm"