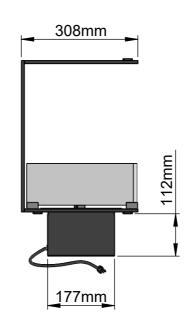

# decoflame® Montreal Denver F6 1120 FT900 Open to front, right and left 1200x400x308mm. Black

1200x400x308mm, Black
with remote control, control panel, bluetooth / App and six step flame levels
3x 110mm high glass
Wall cut-out "1200x410x313mm"