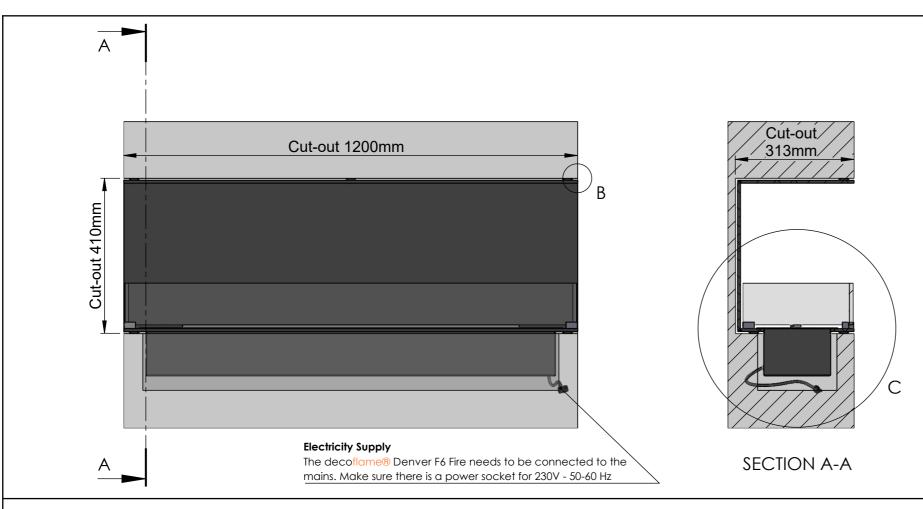

#### Wall dimensions

DETAIL B

| Dimensions are in millimeters |            | decoflame                 | Decoflame ApS<br>Vang Mark 2<br>9380 Vestbjerg | SCALE: 1:10 |  |
|-------------------------------|------------|---------------------------|------------------------------------------------|-------------|--|
|                               | FORMAT: A3 |                           |                                                |             |  |
| REVISION:                     | 04-04-2024 | 3333.14.115               | Tlf.: +45 9630 4800<br>decoflame.com           | Page 2 OF 4 |  |
| JDR                           |            | Order Number - Customer - | r Number - Customer - Reference:               |             |  |
|                               |            |                           |                                                |             |  |

## General Installation Guidelines for "decoflame® made to measure fireplaces":

The wall cut-out is made at least 20mm deeper than the depth of the fireplace to ensure sufficient air flow and cooling of the fireplace. Furthermore, it is essential to maintain a 5mm gap all the way around the fireplace (Cut-out = Fireplace Dimensions + 10mm) This gap must not be sealed.

As the edges of the cut-out remain visible it is important that they are done to the highest possible finish. All four corners of the cut out must have exactly a 90 degree angle.