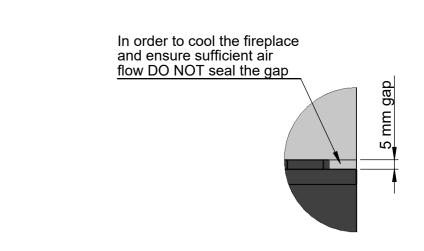

## General Installation Guidelines for "decoflame® made to measure fireplaces":

The wall cut-out is made at least 20mm deeper than the depth of the fireplace to ensure sufficient air flow and cooling of the fireplace. Furthermore, it is essential to maintain a 5mm gap all the way around the fireplace (Cut-out = Fireplace Dimensions + 10mm) This gap must not be sealed.

As the edges of the cut-out remain visible it is important that they are done to the highest possible finish. All four corners of the cut out must have exactly a 90 degree angle.