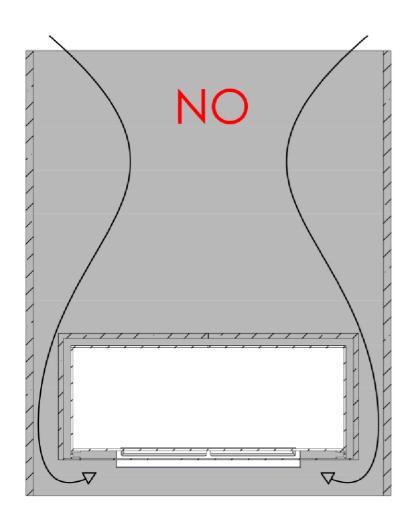

## IMPORTANT INFORMATION Particulars of the wall in which the fireplace shall be installed

DO NOT! install the fireplace in a wall construction which is open above and below the fireplace. The warm air will cause turbulences inside this hollow construction which will have a negative impact on the flames.