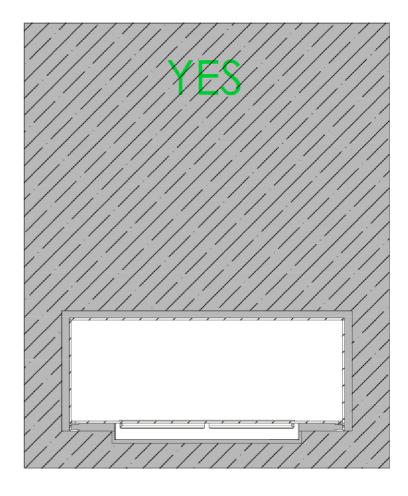

DO! install the fireplace in an open-wall construction, which is closed above and below the fireplace. Make sure to create a closed cavity for the section below the base plate of the fire.

DO! install the fireplace in a massive wall (made of bricks, stone or gas beton) using the wall cut-out dimensions mentioned on the previous page.