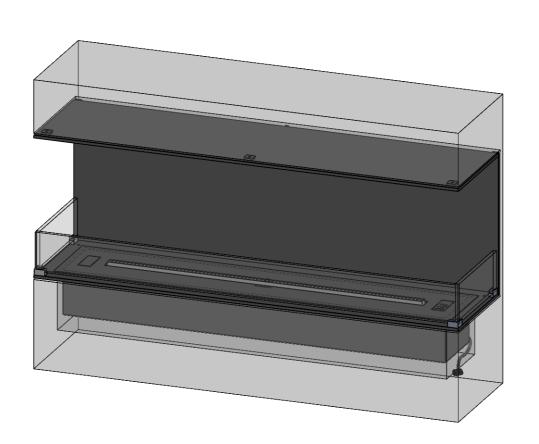

# decoflame® Montreal Denver F6 1120 FT900 Open to front, right and left 1200x400x308mm. Black

1200x400x308mm, Black
with remote control, control panel, bluetooth / App and six step flame levels
3x 110mm high glass
Wall cut-out "1200x410x313mm"