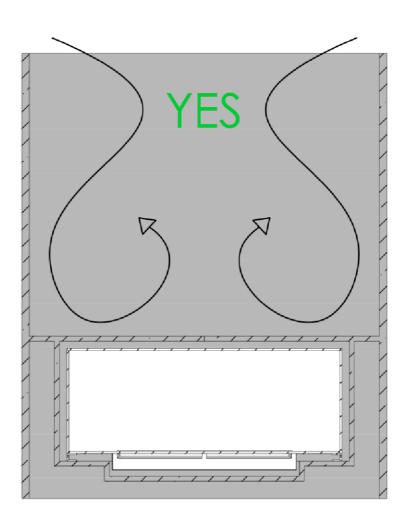

DO! install the fireplace in an open-wall construction, which is closed above and below the fireplace. Make sure to create a closed cavity for the section below the base plate of the fire.

DO! install the fireplace in a massive wall (made of bricks, stone or gas beton) using the wall cut-out dimensions mentioned on the previous page.