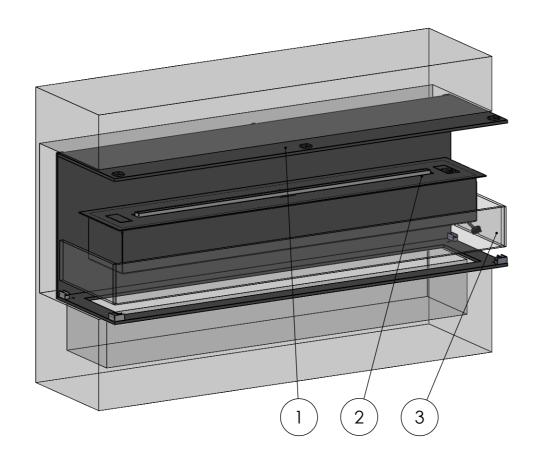

### Installation process

#### Exploded view showing the installation process.

- 1. The chassis of the fireplace (top/sides/bottom) is centered in the wall cut-out.
  - Use suited wall plugs depending on the type of wall.
- 2. The fireplace is plugged in the power outlet and lowered into the recess.
- 6. Gently place the glass on the base plate pins.