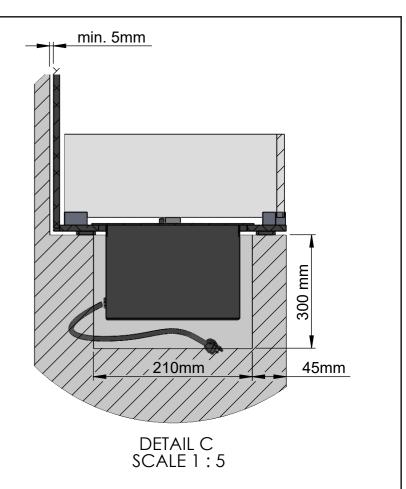

## General Installation Guidelines for "decoflame® made to measure fireplaces":

The wall cut-out is made at least 20mm deeper than the depth of the fireplace to ensure sufficient air flow and cooling of the fireplace. Furthermore, it is essential to maintain a 5mm gap all the way around the fireplace (Cut-out = Fireplace Dimensions + 10mm) This gap must not be sealed.

#### mportant

Make sure to create a closed cavity for the section below the base plate of the fire and above the roof of the fireplace.