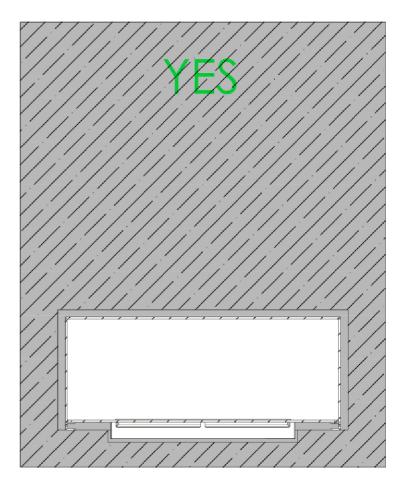

DO! install the fireplace in an open-wall construction, which is closed above and below the fireplace. Make sure to create a closed cavity for the section below the base plate of the fire.

DO! install the fireplace in a massive wall (made of bricks, stone or gas beton) using the wall cut-out dimensions mentioned on the previous page.