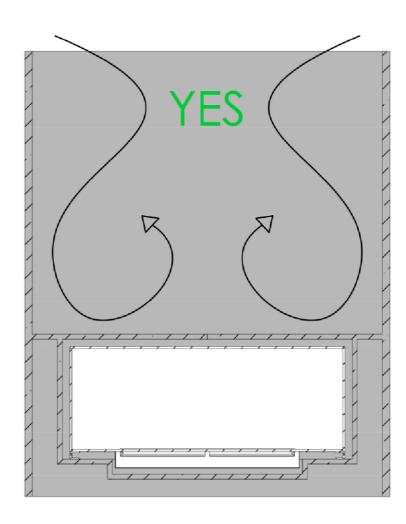

DO! install the fireplace in an open-wall construction, which is closed above and below the fireplace. Make sure to create a closed cavity for the section below the base plate of the fire.

DO! install the fireplace in a massive wall (made of bricks, stone or gas beton) using the wall cut-out dimensions mentioned on the previous page.