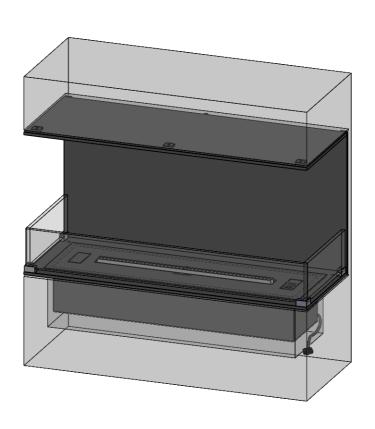

# decoflame® Montreal Denver F6 720 FT500 Open to front, right and left 800x400x308mm. Black

800x400x308mm, Black
with remote control, control panel, bluetooth / App and six step flame levels
3x 110mm high glass
Wall cut-out "800x410x313mm"

#### Exploded view showing the installation process.

- The chassis of the fireplace (top/sides/bottom) is centered in the wall cut-out.
   Use suited wall plugs depending on the type of wall.
- 2. The fireplace is plugged in the power outlet and lowered into the recess.
- 3. Gently place the glass on the base plate pins.