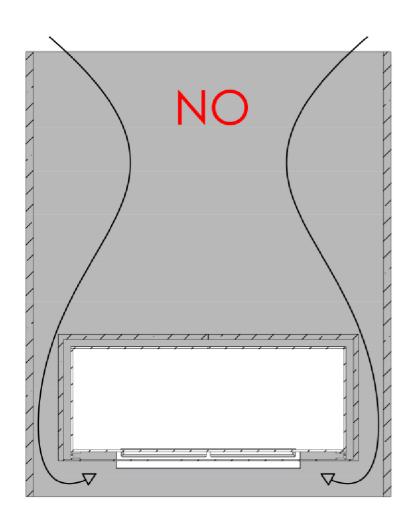

## IMPORTANT INFORMATION Particulars of the wall in which the fireplace shall be installed

DO NOT! install the fireplace in a wall construction which is open above and below the fireplace. The warm air will cause turbulences inside this hollow construction which will have a negative impact on the flames.