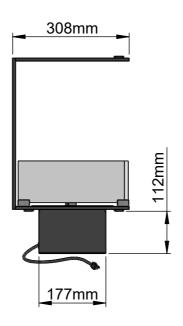

# decoflame® Montreal Denver F6 720 FT500 Open to front, right and left 800x400x308mm. Black

800x400x308mm, Black
with remote control, control panel, bluetooth / App and six step flame levels
3x 110mm high glass
Wall cut-out "800x410x313mm"