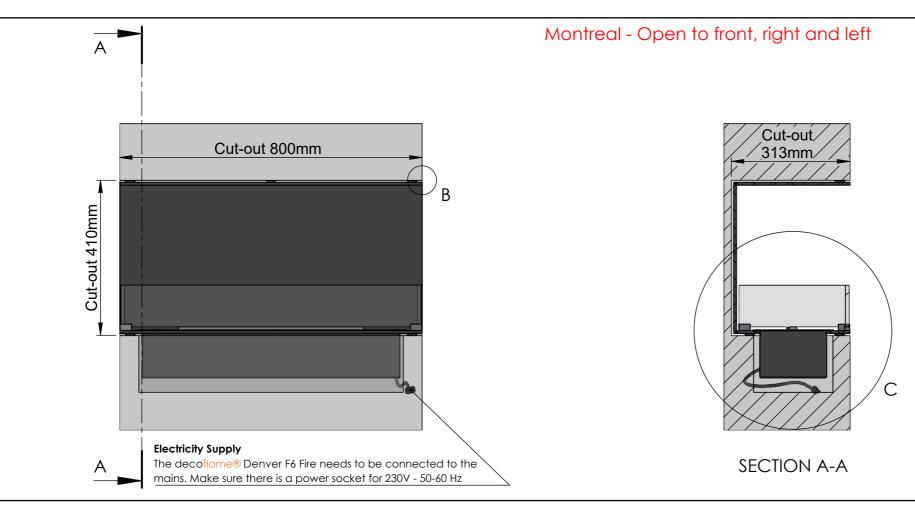

# decoflame® Montreal Denver F6 720 FT500 Open to front, right and left 800x400x308mm. Black

800x400x308mm, Black
with remote control, control panel, bluetooth / App and six step flame levels
3x 110mm high glass
Wall cut-out "800x410x313mm"

#### Wall dimensions

Customer Approval Signature - Date

Copyright of Decoflame ApS Denmark, whose properly this document remains. No part thereof may be disclosed, copied, duplicated or in any other way made use of, except with the approval of Decoflame ApS.

## General Installation Guidelines for "decoflame® made to measure fireplaces":

The wall cut-out is made at least 20mm deeper than the depth of the fireplace to ensure sufficient air flow and cooling of the fireplace. Furthermore, it is essential to maintain a 5mm gap all the way around the fireplace (Cut-out = Fireplace Dimensions + 10mm) This gap must not be sealed.

As the edges of the cut-out remain visible it is important that they are done to the highest possible finish. All four corners of the cut out must have exactly a 90 degree angle.