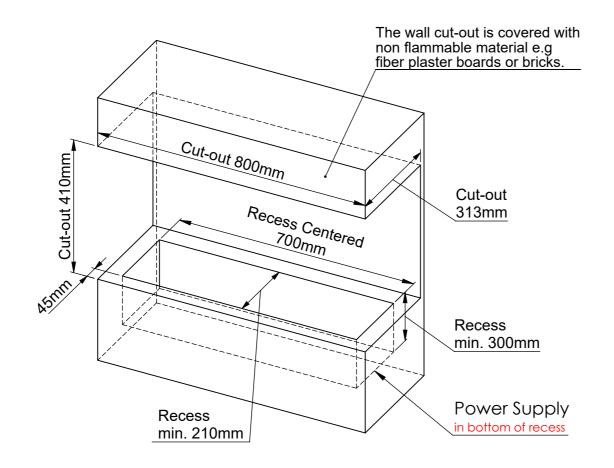

# decoflame® Montreal Denver F6 720 FT500 Open to front, right and left 800x400x308mm. Black

800x400x308mm, Black
with remote control, control panel, bluetooth / App and six step flame levels
3x 110mm high glass
Wall cut-out "800x410x313mm"

## General Installation Guidelines for "decoflame® made to measure fireplaces":

The wall cut-out is made at least 20mm deeper than the depth of the fireplace to ensure sufficient air flow and cooling of the fireplace. Furthermore, it is essential to maintain a 5mm gap all the way around the fireplace (Cut-out = Fireplace Dimensions + 10mm) This gap must not be sealed.

As the edges of the cut-out remain visible it is important that they are done to the highest possible finish. All four corners of the cut out must have exactly a 90 degree angle.

#### <u>Plasterboard walls - Stud-walls</u>

All surfaces inside the wall cut-out are to be covered with fibre plaster sheets or other non-inflammable materials.