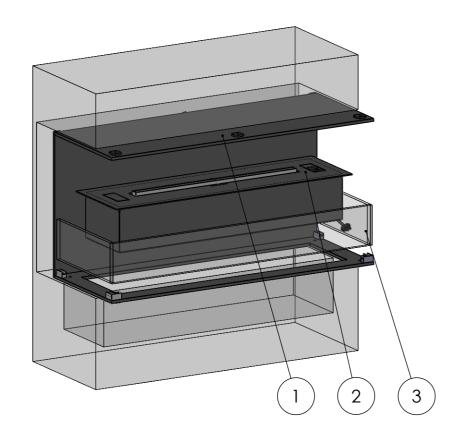

#### Exploded view showing the installation process.

- The chassis of the fireplace (top/sides/bottom) is centered in the wall cut-out.
   Use suited wall plugs depending on the type of wall.
- 2. The fireplace is plugged in the power outlet and lowered into the recess.
- 3. Gently place the glass on the base plate pins.