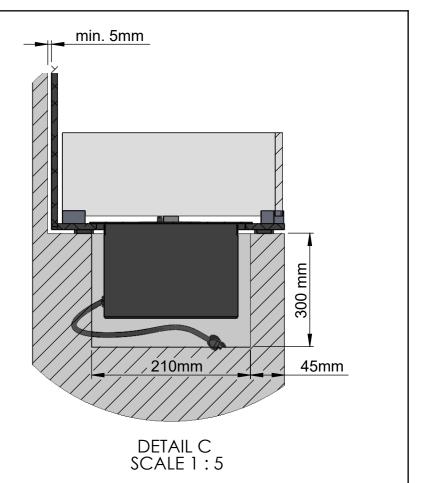

## General Installation Guidelines for "decoflame® made to measure fireplaces":

The wall cut-out is made at least 20mm deeper than the depth of the fireplace to ensure sufficient air flow and cooling of the fireplace. Furthermore, it is essential to maintain a 5mm gap all the way around the fireplace (Cut-out = Fireplace Dimensions + 10mm) This gap must not be sealed.

#### mportant

Make sure to create a closed cavity for the section below the base plate of the fire and above the roof of the fireplace.