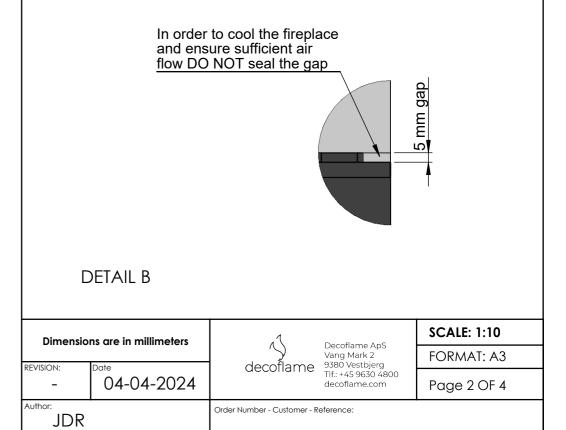

## General Installation Guidelines for "decoflame® made to measure fireplaces":

The wall cut-out is made at least 20mm deeper than the depth of the fireplace to ensure sufficient air flow and cooling of the fireplace. Furthermore, it is essential to maintain a 5mm gap all the way around the fireplace (Cut-out = Fireplace Dimensions + 10mm) This gap must not be sealed.

As the edges of the cut-out remain visible it is important that they are done to the highest possible finish. All four corners of the cut out must have exactly a 90 degree angle.