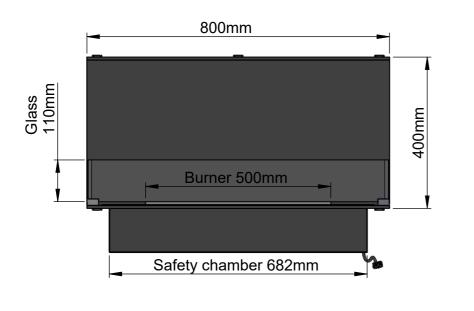

# decoflame® Montreal Denver F6 720 FT500 Open to front, right and left 800x400x308mm. Black

800x400x308mm, Black
with remote control, control panel, bluetooth / App and six step flame levels
3x 110mm high glass
Wall cut-out "800x410x313mm"