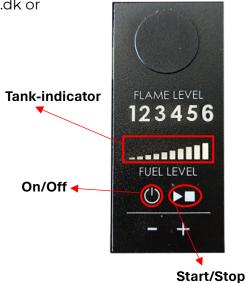

## **Quick Guide Hybrid Mist**

For proper use of the Hybrid Mist, please read the Quick Guide before operation.

- 1: Insert power plug into outlet.
- 2: Turn fireplace on using the On button.
- **3:** Fill Demineralised Water monitor **Tank indicator** to avoid overfilling. Use <u>ONLY</u> Demineralised Water to ensure fireplace warranty.
- **4:** Start the fireplace using the **Start button** (you will hear the pump start). After pressing the **Start button**, it will take approximately 2 minutes for steam to emit.
- **5:** Stop the fireplace by pressing the **Stop button** and wait for the pump to stop (approximately 2 minutes). Only then, turn off the fireplace using the **Off button**.
- **6:** If the fireplace suddenly stops producing steam, it is recommended to follow step 5 and wait approximately 15 minutes before restarting the fireplace.