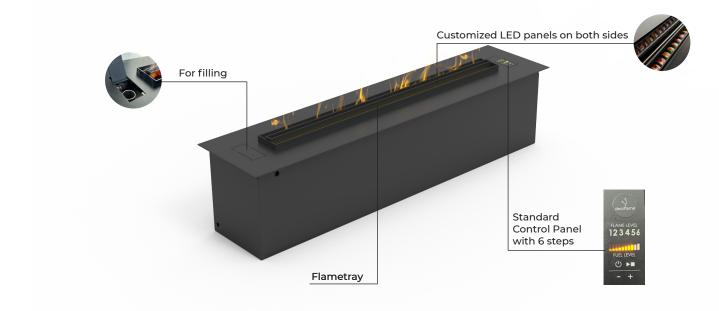

|                       | 720mm       |
|-----------------------|-------------|
| Size                  | 720x215x215 |
| Flametray<br>size     | 500mm       |
| Capacity              | 6L          |
| Fuel con-<br>sumption | 125 ml/h    |
| Burning time          | > 48 h      |
| Net weight            | 14,5 kg     |

| Produced in      | Denmark                                              |
|------------------|------------------------------------------------------|
| Flame levels     | 6 flamelevels                                        |
| Sensors          | Water Level Indicator / Flame Level Indicator        |
| Powersupply      | 230 V                                                |
| Fuel Type        | Demineralized water ONLY                             |
| Flue             | Not required                                         |
| No internal pump | No noice, reduced maintenance, increased reliability |
| Finish top-plate | 2mm black powder-coated steel                        |
| Application      | Indoor use only                                      |

The Hybrid Mist Fireplace has been developed with a technology that atomizes the water vapor. The mist can then be controlled electronically and combined with special built-in LED lights in different colours which give the illusion of real flames.