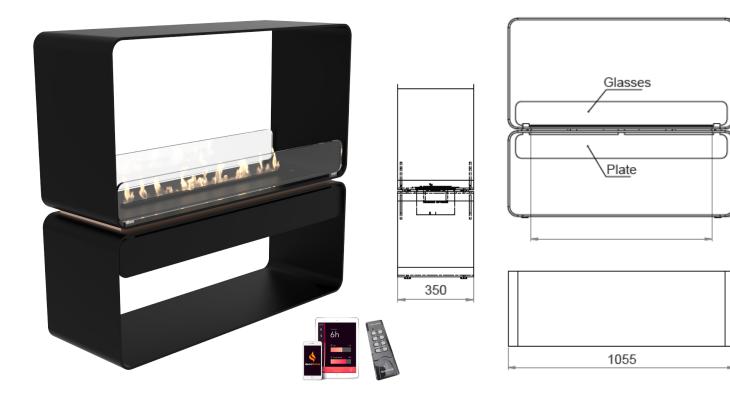

#### TECHNICAL INFORMATION

Size: W: 1055m x H: 928mm x D: 350mm

Burner: Hybrid Mist

Weight: Depending on burner type (Denver F6/Manual or Hybrid Mist)

Material: 8mm aluminium

Finish: Standard black powder coating

Glass: 2 x 110mm

Power supply: 220V - 240V / 50 Hz

#### AUSTIN

Austin is a freestanding fireplace and simultaneously a minimalist piece of furniture. This model, with its soft and rounded corners, is suitable for rooms or spaces where a stringent design and simple decor are the focus.

It can be used as a room divider or placed against a wall. Additionally, the section beneath the fireplace can be advantageously used for storage or decoration. A beautiful model that also allows you to add your personal touch, for instance, if you have a company and wish to have its logo cut out in the plate on the lower section.