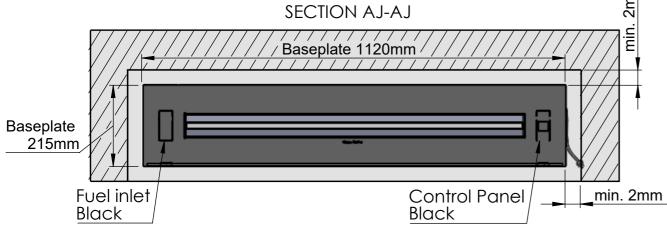

## Wall cut-out dimensions

| Dimensions are in millimeters                                                                               | Decoflame Aps Vang Mark 2 9380 Vestbjerg Denmark Tif:: +45 9630 4800 decoflame | SCALE: 1:10 |  |
|-------------------------------------------------------------------------------------------------------------|--------------------------------------------------------------------------------|-------------|--|
| 22-06-2023                                                                                                  |                                                                                | FORMAT: A3  |  |
| REVISION:                                                                                                   | bestilling@decoflame.dk                                                        | Page 1 OF 2 |  |
| Author: TTK                                                                                                 | Order Number - Customer - Reference: PRINCIPLE Hybrid Mist 1120 FT900          |             |  |
| Copyright of Decoflame ApS Denmark, whose property this document remains. No part thereof may be disclosed, | - 1120x215x213mm - 1x glasss                                                   |             |  |
| copied, duplicated or in any other way made use of, except with the approval of Decoflame ApS.              | Customer Approval Signature - Date                                             |             |  |

| Dime                                                                                                                                                                                                       | nsions are in millimeters | Decoflame Aps<br>Vang Mark 2                                          | SCALE: 1:10 |
|------------------------------------------------------------------------------------------------------------------------------------------------------------------------------------------------------------|---------------------------|-----------------------------------------------------------------------|-------------|
| Date                                                                                                                                                                                                       | 22-06-2023                | 1 9380 Vestbjerg Denmark Tif: +45 9630 4800 decoflame                 | FORMAT: A3  |
| REVISION:                                                                                                                                                                                                  |                           | bestilling@decoflame.dk                                               | Page 2 OF 2 |
| Author:                                                                                                                                                                                                    | TTK                       | Order Number - Customer - Reference: PRINCIPLE Hybrid Mist 1120 FT900 |             |
| Copyright of Decoflame ApS Denmark, whose property this document remains. No part thereof may be disclosed, copied, duplicated or in any other way made use of, except with the approval of Decoflame ApS. |                           | - 1120x215x213mm - 1x glass                                           |             |
|                                                                                                                                                                                                            |                           | Customer Approval Signature - Date                                    |             |