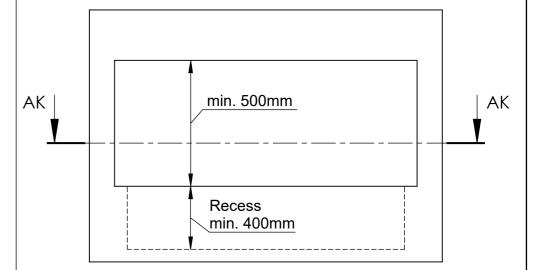

Please Note, if using the minimum required dimensions for the wall cutout, the wall in front of the safety chamber becomes very thin, only 7,5mm.

## Wall cut-out dimensions

| Dimensions are in millimeters                                                                               | Decoflame Aps Vang Mark 2 9380 Vestbjerg Denmark Tif:: +45 9630 4800 decoflame | SCALE: 1:10 |  |
|-------------------------------------------------------------------------------------------------------------|--------------------------------------------------------------------------------|-------------|--|
| 22-06-2023                                                                                                  |                                                                                | FORMAT: A3  |  |
| REVISION:                                                                                                   | bestilling@decoflame.dk                                                        | Page 1 OF 2 |  |
| Author: TTK                                                                                                 | Order Number - Customer - Reference: PRINCIPLE Hybrid Mist 1120 FT900          |             |  |
| Copyright of Decoflame ApS Denmark, whose property this document remains. No part thereof may be disclosed, | - 1120x215x213mm - 1x glasss                                                   |             |  |
| copied, duplicated or in any other way made use of, except with the approval of Decoflame ApS.              | Customer Approval Signature - Date                                             |             |  |