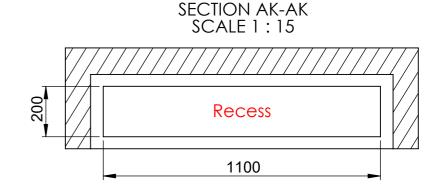

Please Note, if using the minimum required dimensions for the wall cutout, the wall in front of the safety chamber becomes very thin, only 7,5mm.

## Wall cut-out dimensions

| Dimensions are in millimeters                                                                               | Decoflame Aps Vang Mark 2 9380 Vestbjerg Denmark Tif:: +45 9630 4800 decoflame | SCALE: 1:10 |  |
|-------------------------------------------------------------------------------------------------------------|--------------------------------------------------------------------------------|-------------|--|
| 22-06-2023                                                                                                  |                                                                                | FORMAT: A3  |  |
| REVISION:                                                                                                   | bestilling@decoflame.dk                                                        | Page 1 OF 2 |  |
| Author: TTK                                                                                                 | Order Number - Customer - Reference: PRINCIPLE Hybrid Mist 1120 FT900          |             |  |
| Copyright of Decoflame ApS Denmark, whose property this document remains. No part thereof may be disclosed, | - 1120x215x213mm - 1x glasss                                                   |             |  |
| copied, duplicated or in any other way made use of, except with the approval of Decoflame ApS.              | Customer Approval Signature - Date                                             |             |  |