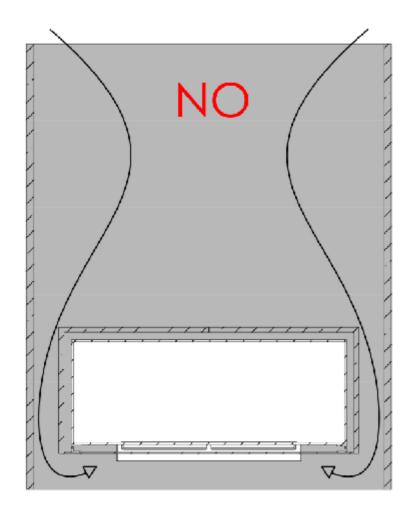

## IMPORTANT INFORMATION Particulars of the wall in which the fireplace shall be installed

**DO NOT!** install the fireplace in a wall construction which is open above and below the fireplace. The warm air will cause turbulences inside this hollow construction which will have a negative impact on the flames.