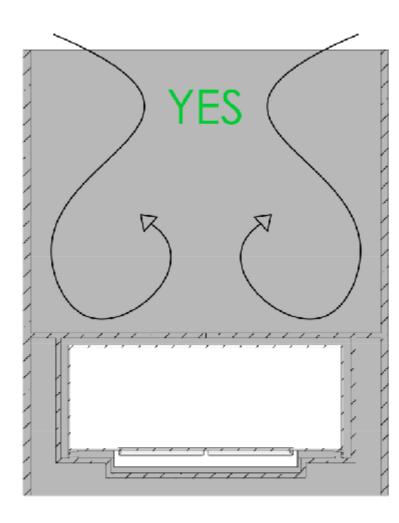

**DO!** install the fireplace in an open-wall construction, which is closed above and below the fireplace. Make sure to create a closed cavity for the section below the base plate of the fire.

DO! install the fireplace in a massive wall (made of bricks, stone or gas beton) using the wall cut-out dimensions mentioned on the previous page.