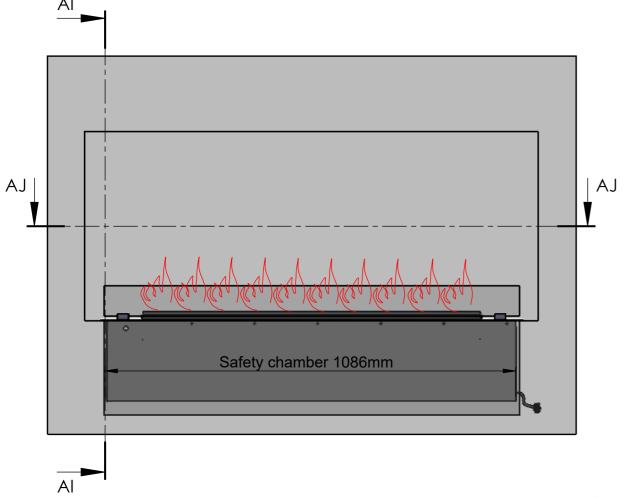

## Hybrid Mist 1120

Flame Tray 900mm With remote control and three flame levels With 1x 80mm low glass

Mounting if top plate is to rest on top of surrounding surface Note: base plate can get hot! Ensure that the surrounding surface can withstand a temperature of around 50 degrees C.

## Wall cut-out dimensions

| Dimensions are in millimeters                                                                               | Decoflame Aps Vang Mark 2 9380 Vestbjerg Denmark Tif:: +45 9630 4800 decoflame | SCALE: 1:10 |  |
|-------------------------------------------------------------------------------------------------------------|--------------------------------------------------------------------------------|-------------|--|
| 22-06-2023                                                                                                  |                                                                                | FORMAT: A3  |  |
| REVISION:                                                                                                   | bestilling@decoflame.dk                                                        | Page 1 OF 2 |  |
| Author: TTK                                                                                                 | Order Number - Customer - Reference: PRINCIPLE Hybrid Mist 1120 FT900          |             |  |
| Copyright of Decoflame ApS Denmark, whose property this document remains. No part thereof may be disclosed, | - 1120x215x213mm - 1x glasss                                                   |             |  |
| copied, duplicated or in any other way made use of, except with the approval of Decoflame ApS.              | Customer Approval Signature - Date                                             |             |  |