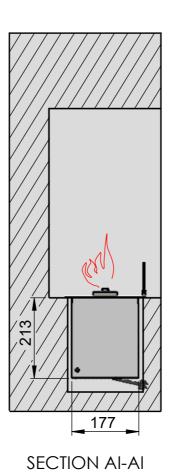

Please Note, if using the minimum required dimensions for the wall cutout, the wall in front of the safety chamber becomes very thin, only 7,5mm.

| Dime                                                                                                                                                                                                       | nsions are in millimeters | Decoflame Aps<br>Vang Mark 2                                          | SCALE: 1:10 |
|------------------------------------------------------------------------------------------------------------------------------------------------------------------------------------------------------------|---------------------------|-----------------------------------------------------------------------|-------------|
| Date                                                                                                                                                                                                       | 22-06-2023                | 1 9380 Vestbjerg Denmark Tif: +45 9630 4800 decoflame                 | FORMAT: A3  |
| REVISION:                                                                                                                                                                                                  |                           | bestilling@decoflame.dk                                               | Page 2 OF 2 |
| Author:                                                                                                                                                                                                    | TTK                       | Order Number - Customer - Reference: PRINCIPLE Hybrid Mist 1120 FT900 |             |
| Copyright of Decoflame ApS Denmark, whose property this document remains. No part thereof may be disclosed, copied, duplicated or in any other way made use of, except with the approval of Decoflame ApS. |                           | - 1120x215x213mm - 1x glass                                           |             |
|                                                                                                                                                                                                            |                           | Customer Approval Signature - Date                                    |             |