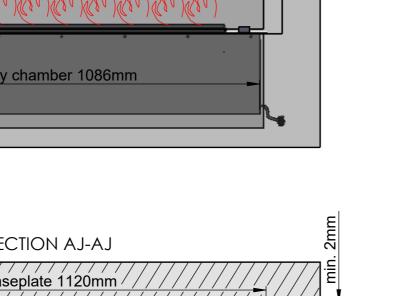

## Wall cut-out dimensions

| Dimensions are in millimeters                                                                               | Decoflame Aps Vang Mark 2 9380 Vestbjerg Denmark Tif:: +45 9630 4800 decoflame | SCALE: 1:10 |  |
|-------------------------------------------------------------------------------------------------------------|--------------------------------------------------------------------------------|-------------|--|
| 22-06-2023                                                                                                  |                                                                                | FORMAT: A3  |  |
| REVISION:                                                                                                   | bestilling@decoflame.dk                                                        | Page 1 OF 2 |  |
| Author: TTK                                                                                                 | Order Number - Customer - Reference: PRINCIPLE Hybrid Mist 1120 FT900          |             |  |
| Copyright of Decoflame ApS Denmark, whose property this document remains. No part thereof may be disclosed, | - 1120x215x213mm - 1x glasss                                                   |             |  |
| copied, duplicated or in any other way made use of, except with the approval of Decoflame ApS.              | Customer Approval Signature - Date                                             |             |  |