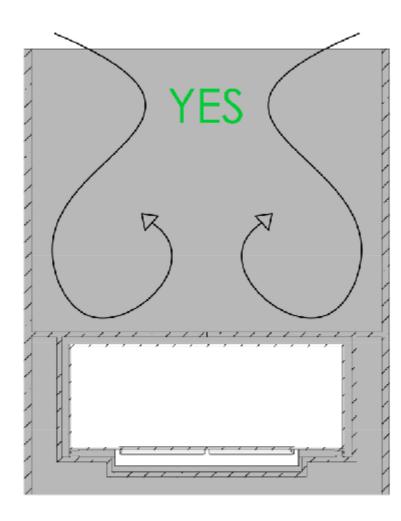

**DO!** install the fireplace in an open-wall construction, which is closed above and below the fireplace. Make sure to create a closed cavity for the section below the base plate of the fire.

DO! install the fireplace in a massive wall (made of bricks, stone or gas beton) using the wall cut-out dimensions mentioned on the previous page.