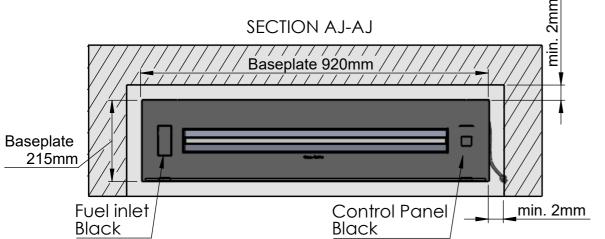

Mounting if top plate is to rest on top of surrounding surface Note: base plate can get hot! Ensure that the surrounding surface can withstand a temperature of around 50 degrees C.

## Wall cut-out dimensions

| Dimensions are in millimeters                                                                                                                                                                              |           | Decoflame Aps<br>Vang Mark 2                                         | SCALE: 1:10 |  |
|------------------------------------------------------------------------------------------------------------------------------------------------------------------------------------------------------------|-----------|----------------------------------------------------------------------|-------------|--|
| Date 22                                                                                                                                                                                                    | 2-06-2023 | 1 9380 Vestbjerg Denmark Tif: +45 9630 4800 decoflame                | FORMAT: A3  |  |
| REVISION:                                                                                                                                                                                                  |           | bestilling@decoflame.dk                                              | Page 1 OF 2 |  |
| Author:                                                                                                                                                                                                    | K         | Order Number - Customer - Reference: PRINCIPLE Hybrid Mist 920 FT700 |             |  |
| Copyright of Decoflame ApS Denmark, whose property this document remains. No part thereof may be disclosed, copied, duplicated or in any other way made use of, except with the approval of Decoflame ApS. |           | - 920x215x213mm - 1x glass                                           |             |  |
|                                                                                                                                                                                                            |           | Customer Approval Signature - Date                                   |             |  |