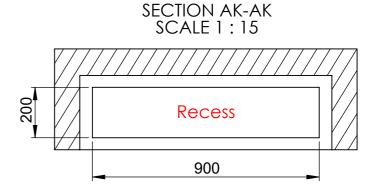

## Hybrid Mist 920

Flame Tray 700mm
With remote control
and three flame levels
With 1x 80mm low glass

Please Note, if using the minimum required dimensions for the wall cutout, the wall in front of the safety chamber becomes very thin, only 7,5mm.

## Wall cut-out dimensions

| Dimensions are in millimeters                                                                                                                                                                              |           | Decoflame Aps<br>Vang Mark 2                                         | SCALE: 1:10 |  |
|------------------------------------------------------------------------------------------------------------------------------------------------------------------------------------------------------------|-----------|----------------------------------------------------------------------|-------------|--|
| Date 22                                                                                                                                                                                                    | 2-06-2023 | 1 9380 Vestbjerg Denmark Tif: +45 9630 4800 decoflame                | FORMAT: A3  |  |
| REVISION:                                                                                                                                                                                                  |           | bestilling@decoflame.dk                                              | Page 1 OF 2 |  |
| Author:                                                                                                                                                                                                    | K         | Order Number - Customer - Reference: PRINCIPLE Hybrid Mist 920 FT700 |             |  |
| Copyright of Decoflame ApS Denmark, whose property this document remains. No part thereof may be disclosed, copied, duplicated or in any other way made use of, except with the approval of Decoflame ApS. |           | - 920x215x213mm - 1x glass                                           |             |  |
|                                                                                                                                                                                                            |           | Customer Approval Signature - Date                                   |             |  |