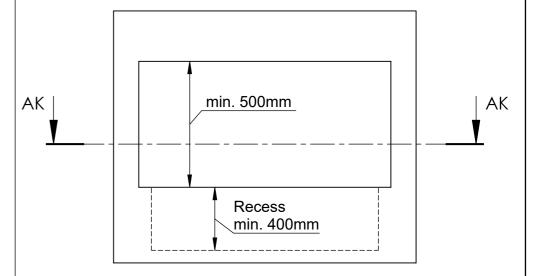

## IMPORTANT INFORMATION Particulars of the wall in which the fireplace shall be installed

**DO NOT!** install the fireplace in a wall construction which is open above and below the fireplace. The warm air will cause turbulences inside this hollow construction which will have a negative impact on the flames.

**DO!** install the fireplace in an open-wall construction, which is closed above and below the fireplace. Make sure to create a closed cavity for the section below the base plate of the fire.

DO! install the fireplace in a massive wall (made of bricks, stone or gas beton) using the wall cut-out dimensions mentioned on the previous page.