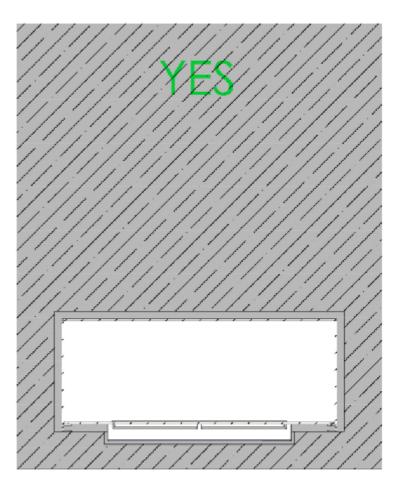

**DO!** install the fireplace in an open-wall construction, which is closed above and below the fireplace. Make sure to create a closed cavity for the section below the base plate of the fire.

DO! install the fireplace in a massive wall (made of bricks, stone or gas beton) using the wall cut-out dimensions mentioned on the previous page.