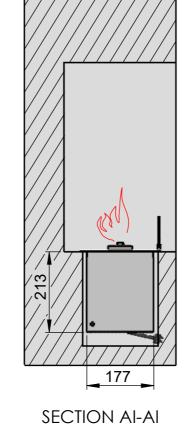

## Hybrid Mist 920

Flame Tray 700mm
With remote control
and three flame levels
With 1x 80mm low glass

Please Note, if using the minimum required dimensions for the wall cutout, the wall in front of the safety chamber becomes very thin, only 7,5mm.

## Wall cut-out dimensions

| Dimensions are in millimeters                                                                                                                                                                              |           | Decoflame Aps<br>Vang Mark 2                                         | SCALE: 1:10 |  |
|------------------------------------------------------------------------------------------------------------------------------------------------------------------------------------------------------------|-----------|----------------------------------------------------------------------|-------------|--|
| Date 22                                                                                                                                                                                                    | 2-06-2023 | 1 9380 Vestbjerg Denmark Tif: +45 9630 4800 decoflame                | FORMAT: A3  |  |
| REVISION:                                                                                                                                                                                                  |           | bestilling@decoflame.dk                                              | Page 1 OF 2 |  |
| Author:                                                                                                                                                                                                    | K         | Order Number - Customer - Reference: PRINCIPLE Hybrid Mist 920 FT700 |             |  |
| Copyright of Decoflame ApS Denmark, whose property this document remains. No part thereof may be disclosed, copied, duplicated or in any other way made use of, except with the approval of Decoflame ApS. |           | - 920x215x213mm - 1x glass                                           |             |  |
|                                                                                                                                                                                                            |           | Customer Approval Signature - Date                                   |             |  |