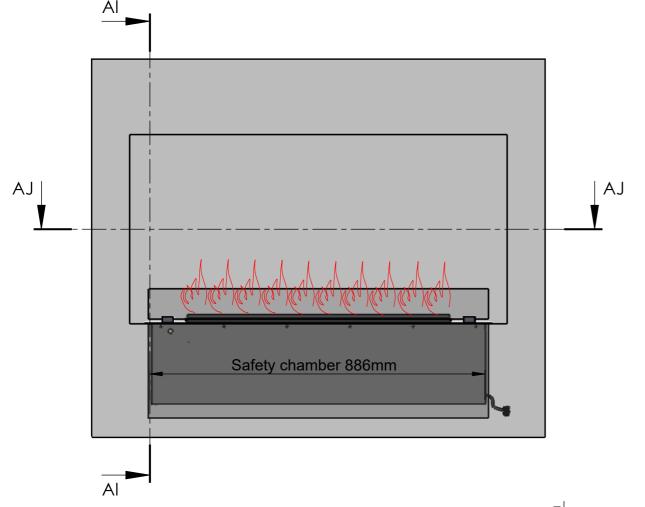

## Hybrid Mist 920

Flame Tray 700mm
With remote control
and three flame levels
With 1x 80mm low glass

Please Note, if using the minimum required dimensions for the wall cutout, the wall in front of the safety chamber becomes very thin, only 7,5mm.

## Wall cut-out dimensions

| Dimensions are in millimeters                                                                                                                                                                              |           | Decoflame Aps<br>Vang Mark 2                                         | SCALE: 1:10 |  |
|------------------------------------------------------------------------------------------------------------------------------------------------------------------------------------------------------------|-----------|----------------------------------------------------------------------|-------------|--|
| Date 22                                                                                                                                                                                                    | 2-06-2023 | 1 9380 Vestbjerg Denmark Tif: +45 9630 4800 decoflame                | FORMAT: A3  |  |
| REVISION:                                                                                                                                                                                                  |           | bestilling@decoflame.dk                                              | Page 1 OF 2 |  |
| Author:                                                                                                                                                                                                    | K         | Order Number - Customer - Reference: PRINCIPLE Hybrid Mist 920 FT700 |             |  |
| Copyright of Decoflame ApS Denmark, whose property this document remains. No part thereof may be disclosed, copied, duplicated or in any other way made use of, except with the approval of Decoflame ApS. |           | - 920x215x213mm - 1x glass                                           |             |  |
|                                                                                                                                                                                                            |           | Customer Approval Signature - Date                                   |             |  |